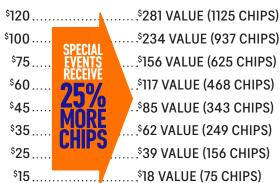

## SELECT YOUR POWER CARD® VALUE:

#### **YOU PAY**

**YOU RECEIVE** 

#### ......\$234 VALUE (937 CHIPS) .\$156 VALUE (625 CHIPS) .\$117 VALUE (468 CHIPS) .\$85 VALUE (343 CHIPS) .....\$62 VALUE (249 CHIPS)