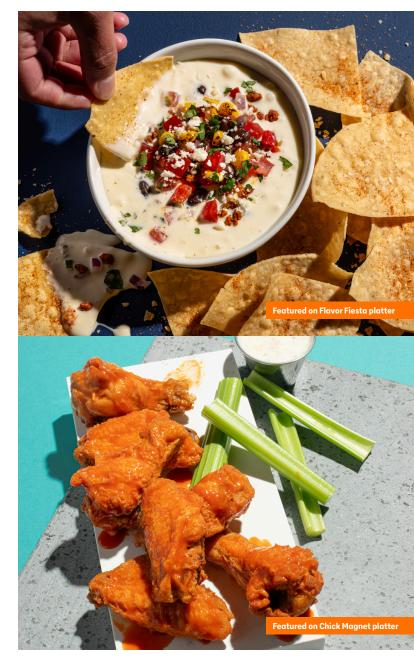

## **FLAVOR FIESTA**

#### **MEX-CELLENT CHOICE**

Grilled chicken quesadillas, cantina nachos, @ & loaded queso w/ chorizo @. Served with tortilla chips @ @ and guac.

## **CHICK MAGNET**

#### **CHICK THIS OUT**

Crispy chicken strips, boneless wings, & bone-in wings . All tossed in your choice of sauce or dry rub. Served with celery sticks & ranch . . Choose the sauce or rub of your liking! Sauces: Garlic Parmesan, Honey BBQ, Sriracha Honey, Spicy Korean, Nashville Hot, Classic Buffalo Rubs: Ranch or Lemon Pepper.