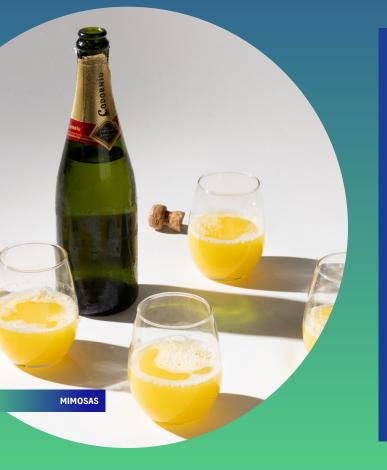

#### MIMOSA STATION

Sparkling wine with an assortment of juices and fresh fruits. Each order serves 4.

#### **MIMOSA STATION**

Sparkling wine with an assortment of juices and fresh fruits. Each order serves 4.