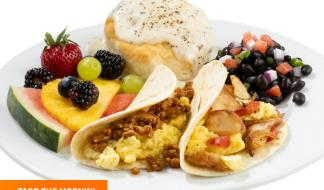

# BREAKFAST

TACO THE MORNIN'

# TACO THE MORNIN'

AVAILABLE DAILY UNTIL 11 AM

ENTRÉES Scrambled eggs (F) (V)

Seasoned ground beef (F)

Crumbled chorizo ()

#### SIDES

Breakfast potatoes w/ peppers & onions 🕐

Black beans 🕐

Fresh fruit tray 💷 🕫

Warm flour tortillas 🛞

**COMES WITH:** Guacamole, tortilla strips, shredded cheese, pico de gallo, sour cream, cilantro, fresh lime wedges, & fire roasted salsa