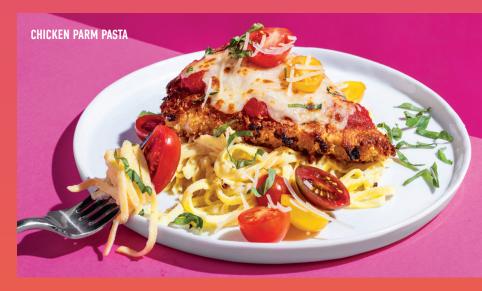

#### CHICKEN PARM PASTA

We got that OG marinara drip. Parmesan-crusted chicken covered in rustic marinara, melted cheese, tomato bruschetta & basil. Served with alfredo linguine. 1580 CALS.