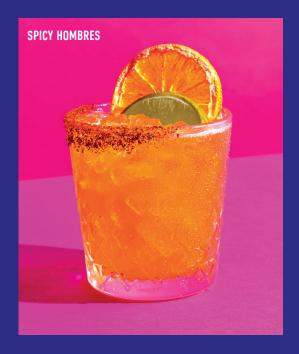

#### SPICY HOMBRES

1800 Reposado Tequila, Dos Hombres Mezcal, Ancho Reyes Chili, fresh citrus mix, mango & Tajín rim. 230 CALS.