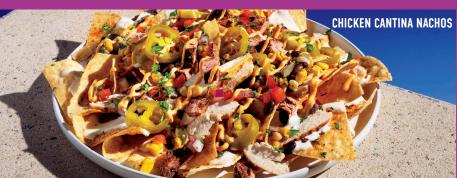

#### CHICKEN CANTINA NACHOS 🐠

Grilled chicken layered with queso blanco, black beans, roasted corn, fresh pico de gallo, jalapeños, cilantro & jalapeño ranch drizzle. 1120 CALS.

Add Carne Asada for 250 CALS.