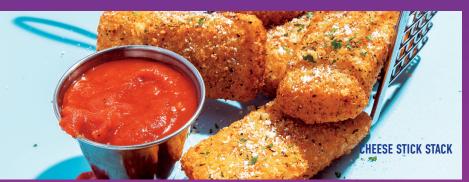

#### CHEESE STICK STACK

Don't go for the bottom piece! Or do, we can't stop you. Either way, make sure to dunk these crispy sticks in marinara. 950 CALS.