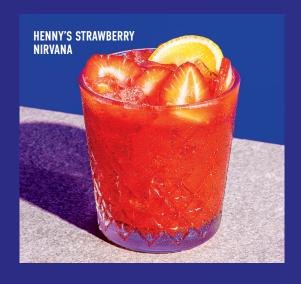

#### HENNY'S STRAWBERRY NIRVANA 🤣

Hennessy V.S Cognac, strawberry, mango, passion fruit & fresh citrus mix. 230 CALS.