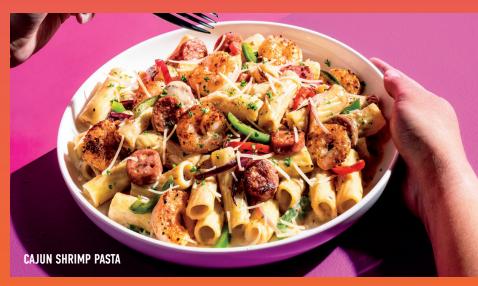

#### CAJUN SHRIMP\* PASTA

Bring the heat! Rigatoni, blackened shrimp, jalapeño cheddar sausage & bell peppers tossed in spicy alfredo sauce. Topped with shredded parmesan. 1440 CALS.