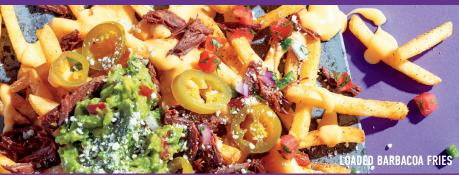

#### LOADED BARBACOA FRIES 😢 🐚

Time fries when you're eating good. Smothered in white queso, shredded beef, fresh pico de gallo, jalapeños & cotija cheese with fresh guacamole. 1550 CALS.