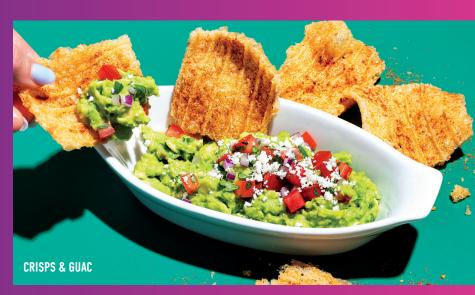

#### CRISPS & GUAC VIII

Topped with pico de gallo & cotija cheese. Served with puffed wheat chicharrónes. 660 CALS.