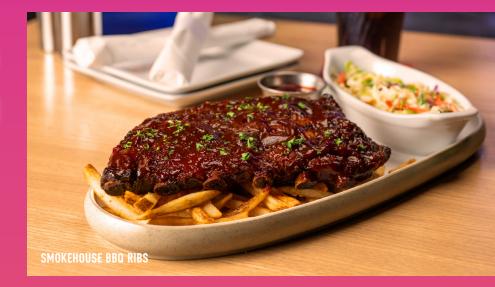

#### SMOKEHOUSE BBQ RIBS 🐠 🐠

honey BBQ & slow cooked in house. Served with fries & coleslaw. Half Rack 1460 CALS.