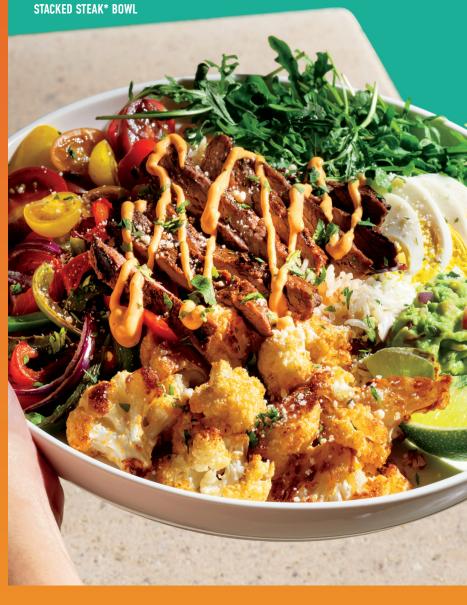

#### STACKED STEAK\* BOWL

Protein game strong. Sliced steak on a bed of jasmine rice with roasted cauliflower, bell pepper, red onion, hard-boiled egg, arugula, tomato, guacamole & lime. Garnished with jalapeño ranch, cotija cheese & cilantro. 1010 CALS.