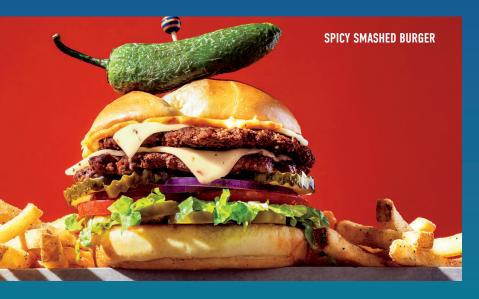

#### SPICY SMASHED BURGER

Add a bit of spice with ... Cajun-spiced patties crowned with pickled jalapeños, pepperjack cheese, lettuce, tomato, onion, pickles, jalapeño ranch & fried jalapeño on a toasted potato bun. 1250 CALS.