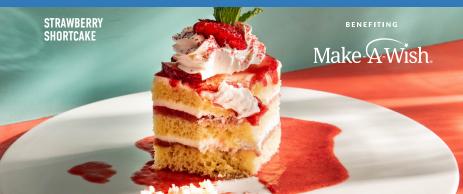

#### STRAWBERRY SHORTCAKE

Fluffy three-layered cake atop strawberry puree with whipped cream, strawberries & mint. 830 CALS.