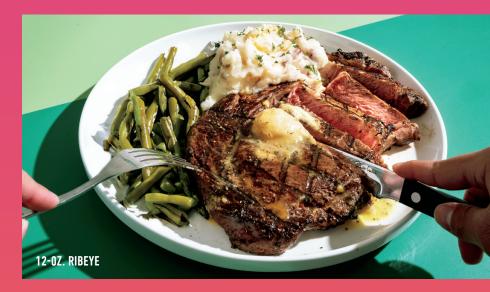

### 12-0Z. RIBEYE\* NB

The apple of our rib-eye is accompanied by garlic mashed potatoes, sautéed green beans & topped with garlic butter. 1580 CALS.