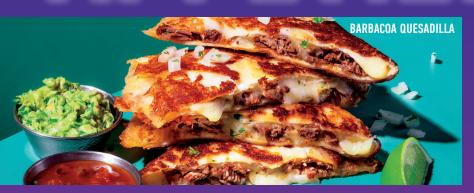

#### BARBACOA QUESADILLA

Stuffed with shredded beef, 5-cheese blend, freshly chopped onions & cilantro. Served with fire roasted salsa, fresh guacamole & a lime wedge. 1150 CALS.