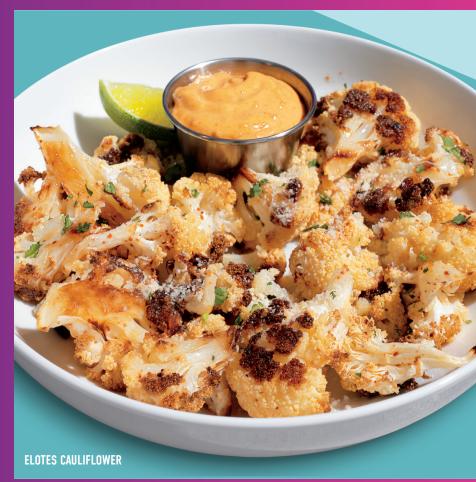

#### ELOTES CAULIFLOWER (ND VED)

Drizzled with jalapeño ranch and topped with cotija cheese & cilantro. 260 CALS.