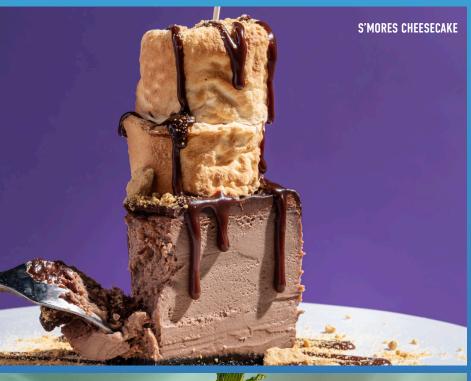

#### S'MORES CHEESECAKE

Mile-high chocolate cheesecake topped with toasted jumbo marshmallows, chocolate sauce & graham cracker dust.