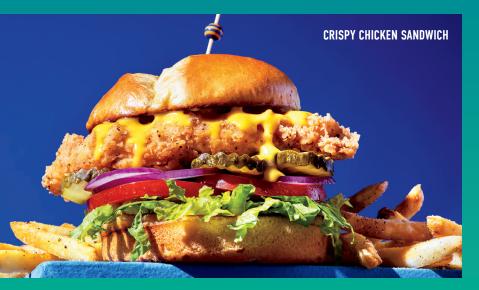

#### ALL-AMERICAN SMASHED BURGER 🕏

Two slices of American cheese topped with fresh lettuce, tomato, onions, pickles & secret sauce on a toasted potato bun. 1230 CALS.

Pickle-brined crispy chicken, lettuce, tomato, onion, pickles & mango honey mustard on a toasted potato bun. 1060 CALS.