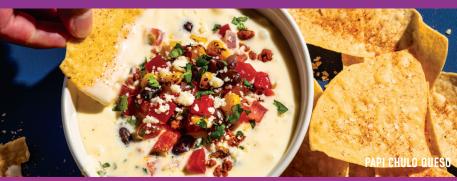

#### PAPI CHULO QUESO 📧

Loaded with pork chorizo, black beans, roasted corn, fresh pico de gallo, cotija cheese & cilantro. Served with Diabloseasoned chips. 1010 CALS.