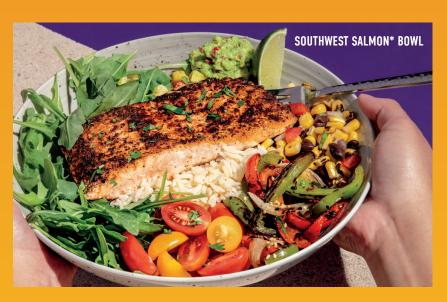

#### SOUTHWEST SALMON\* BOWL BOWL

rice, black bean corn mix, bell peppers,

ADD GARLIC TOAST TO ANY BOWL 140 CALS.