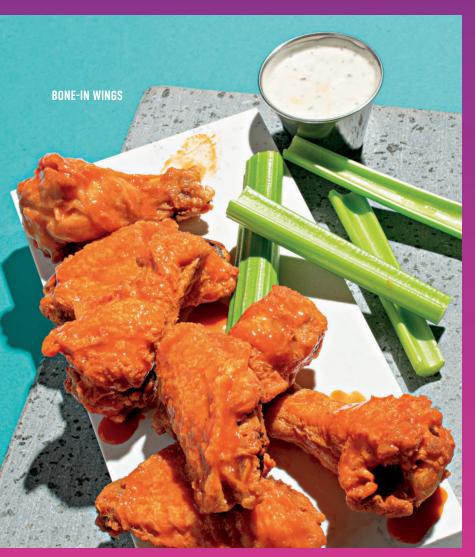

## 

Boneless

| Bone-In

Add Seasoned Fries

Tossed in one of our sauces or dry rubs. Served with celery sticks & choice of ranch or bleu cheese. 1070-1440 CALS.