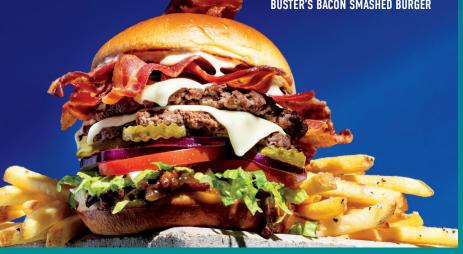

#### **BUSTER'S BACON SMASHED BURGER**

A tasty tribute to our founder. Generously topped with applewood smoked bacon, American cheese, bacon jam, lettuce, pickles, tomato, onion & bacon aioli on a toasted potato bun. 1520 CALS.