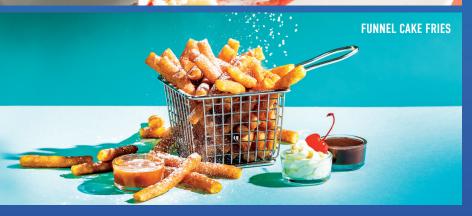

#### **NEW!** FUNNEL CAKE FRIES

Carnival-approved sweet treat, topped with powdered sugar & paired with the tasty trifecta of whipped cream, caramel & chocolate. 780 CALS.