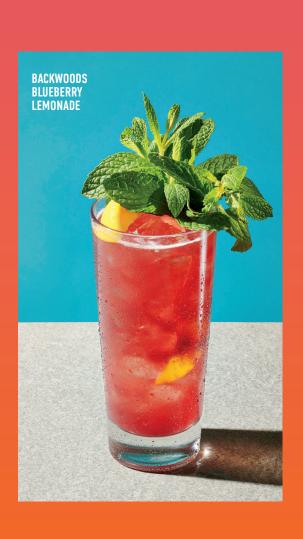

## BACKWOODS BLUEBERRY (\*\*) LEMONADE

Tito's Handmade Vodka, Ole Smoky Strawberry Moonshine, blueberry, fresh lemon & fresh citrus mix. 240 CALS.