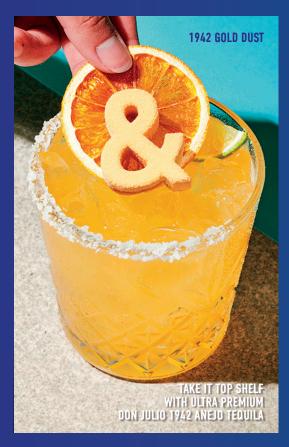

#### 1942 GOLD DUST

DANGEROUS WATERS ISLAND PUNCH

Ultra Premium Don Julio 1942 Anejo Tequila, Grand Marnier, Tuaca, fresh citrus mix & gold glitter bomb. 240 CALS.