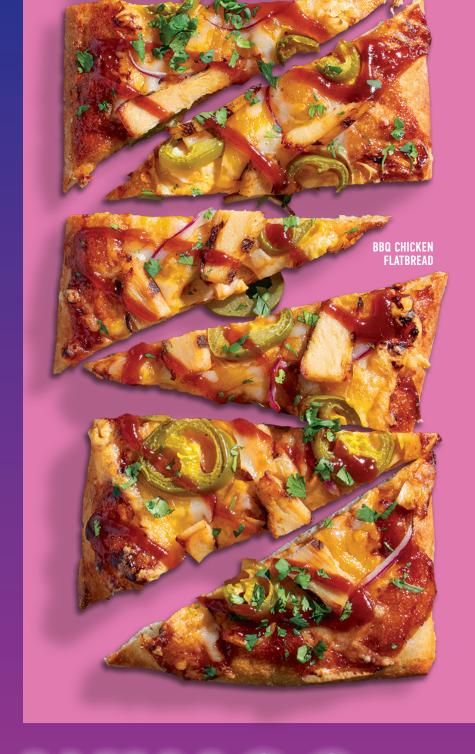

#### **BBQ CHICKEN** FLATBREAD 😨

Grilled chicken, honey BBQ sauce, 5-cheese blend, red onion, jalapeños & cilantro. It's mother cluckin' good. 1390 CALS.