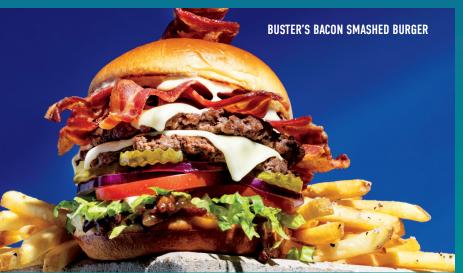

#### **BUSTER'S BACON SMASHED BURGER**

A tasty tribute to our founder. Generously topped with applewood smoked bacon, American cheese, bacon jam, lettuce, pickles, tomato, onion & bacon aioli on a toasted potato bun. 1520 CALS.