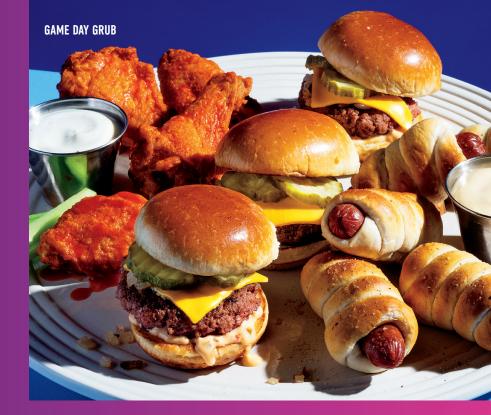

#### **GAME DAY GRUB**

Pretzel dogs, smashed burger sliders & bone-in wings with choice of sauce or dry rub. Served with spicy habanero sauce, celery sticks & ranch or bleu cheese. 2740 CALS.