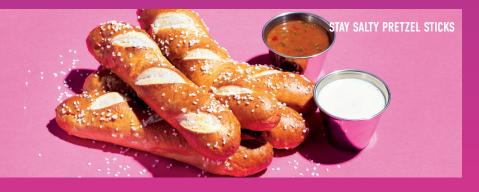

#### STAY SALTY PRETZEL STICKS

Oh, you salty? Us too. Warm, garlic buttery, and even more delicious when dipped into Thai chili caramel & queso blanco. 1310 CALS.